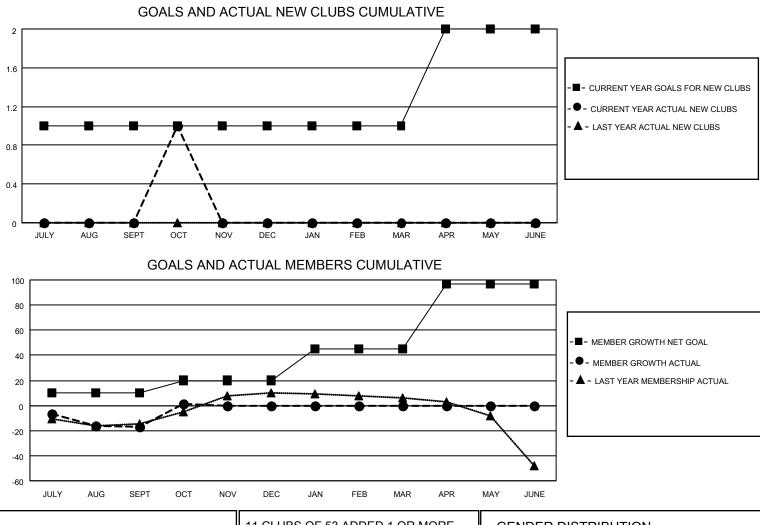

## LOCATION CALIFORNIA

District 4 C2

Results as of: 10/31/2020

| Clubs                 |               |           |               | Members               |                         |                         |                                                    |  |
|-----------------------|---------------|-----------|---------------|-----------------------|-------------------------|-------------------------|----------------------------------------------------|--|
| RESULTS FOR 2020-2021 |               |           |               | RESULTS FOR 2020-2021 |                         |                         |                                                    |  |
| QUARTER               | NEW CLUB GOAL | NEW CLUBS | DROPPED CLUBS | QUARTER MEM           | IBER GROWTH NET<br>GOAL | MEMBER GROWTH<br>ACTUAL | DROPPED<br>MEMBERS ACTUAL<br>(including transfers) |  |
| JULY/AUG/SEPT         | 1             | 0         | 0             | JULY/AUG/SEPT         | 10                      | 25                      | 37                                                 |  |
| OCT/NOV/DEC           | 0             | 1         | 0             | OCT/NOV/DEC           | 10                      | 30                      | 12                                                 |  |
| JAN/FEB/MAR           | 0             | 0         | 0             | JAN/FEB/MAR           | 25                      | 0                       | 0                                                  |  |
| APR/MAY/JUNE          | 1             | 0         | 0             | APR/MAY/JUNE          | 52                      | 0                       | 0                                                  |  |